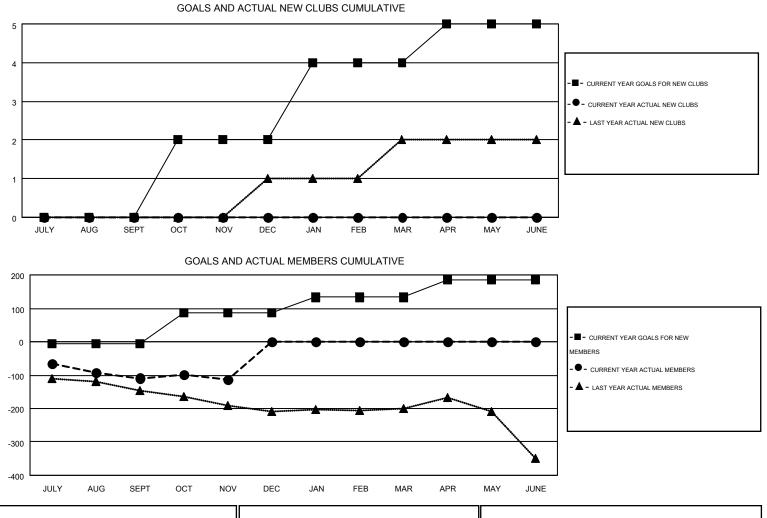

## GMT: HAL GRIFFIN

| Clubs         |                  |                   |                  | Members          |                       |                    |                                        |                    |                  |  |
|---------------|------------------|-------------------|------------------|------------------|-----------------------|--------------------|----------------------------------------|--------------------|------------------|--|
|               | RESU             | LTS FOR 2014-2015 | i                |                  | RESULTS FOR 2014-2015 |                    |                                        |                    |                  |  |
| QUARTER       | NEW CLUB<br>GOAL | NEW CLUBS         | DROPPED<br>CLUBS | NET<br>GAIN/LOSS | QUARTER               | NEW MEMBER<br>GOAL | CHARTER AND<br>NEW<br>MEMBERS<br>ADDED | DROPPED<br>MEMBERS | NET<br>GAIN/LOSS |  |
| JULY/AUG/SEPT | 0                | 0                 | 2                | -2               | JULY/AUG/SEPT         | -7                 | 219                                    | 328                | -109             |  |
| OCT/NOV/DEC   | 2                | 0                 | 1                | -1               | OCT/NOV/DEC           | 94                 | 133                                    | 138                | -5               |  |
| JAN/FEB/MAR   | 2                | 0                 | 0                | 0                | JAN/FEB/MAR           | 46                 | 0                                      | 0                  | 0                |  |
| APR/MAY/JUNE  | 1                | 0                 | 0                | 0                | APR/MAY/JUNE          | 53                 | 0                                      | 0                  | 0                |  |